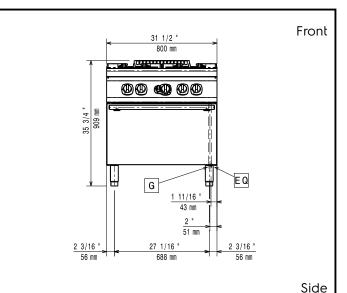

#### Construction

- Unit is 930 mm deep to give a larger working surface area.
- All exterior panels in Stainless Steel with Scotch Brite finishing.
- AISI 304 stainless steel worktop, 2mm thick.
- Model has right-angled side edges to allow flush fitting joints between units, eliminating gaps and possible dirt traps.
- Q Mark model delivered with nozzles for G30-50 mbar.