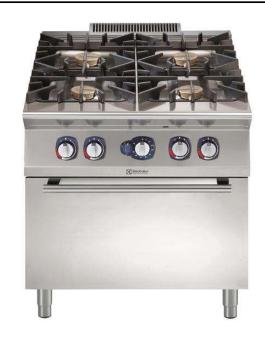

## Modular Cooking Range Line 900XP 4-Burner Gas Range 10 kW on Gas Oven

| ITEM #  |  |  |
|---------|--|--|
| MODEL # |  |  |
| NAME #  |  |  |
| SIS #   |  |  |
| AIA#    |  |  |

391577 (E9AALTBBMEI)

4-Burner (10 kW each) gas Range on gas Oven (8,5 kW), Q Mark

#### Item No.

To be installed on stainless steel feet with height adjustment up to 50 mm. High efficiency flower flame burners with continuous power regulation and optimized combustion. Flame failure device as standard on burners to protect against accidental extinguishing. Oven chamber with 3 levels of runners to accomodate 2/1 GN shelves (2 steam pans). Ribbed, cast-iron oven base plate. Exterior panels of unit in stainless steel with Scotch Brite finish. Pan supports in heavy duty cast iron. Extra strength work top in heavy duty 2 mm stainless steel. Right-angled side edges to allow flush-fitting junction between units. Delivered with nozzles for G30-50 mbar.

#### Main Features

- Unit to be mounted on stainless steel feet with height adjustment up to 50 mm. Unit can be easily mounted on cantilever systems.
- Four 10 kW high efficiency burners are equipped with continuous power regulation from 2.2 kW to 10 kW.
- Gas appliance supplied for use with natural or LPG gas, conversion jets supplied as standard.
- Large sized pan support in cast iron (stainless steel as option) with long center fins to allow the use of the largest down to the smallest pans.
- Burners with optimized combustion.
- Flame failure device on each burner protects against gas leakage when accidental extinguishing of the flame occurs.
- Protected pilot light.
- Base compartment consists of a gas heated standard oven with stainless steel burners and self stabilizing flame positioned beneath the base plate. Oven chamber to have 3 levels of runners to accomodate 2/1 GN shelves (2 steam pans) and ribbed cast iron base plate.
- Oven thermostat adjustable from 120 °C to 280 °C.
- 40 mm thick oven door for heat insulation.
- The special design of the control knob system guarantees against water infiltration.
- IPX5 water protection.
- Control knobs provide smooth, continuous rotation from min to max power level.

#### Construction

- Unit is 930 mm deep to give a larger working surface area.
- All exterior panels in Stainless Steel with Scotch Brite finishing.
- AISI 304 stainless steel worktop, 2mm thick.
- Model has right-angled side edges to allow flush fitting joints between units, eliminating gaps and possible dirt traps.
- Q Mark model delivered with nozzles for G30-50 mbar.