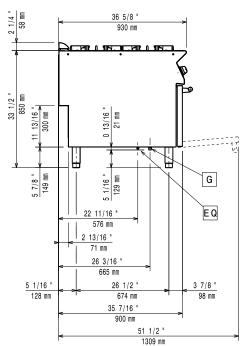

#### Construction

- Unit is 930 mm deep to give a larger working surface area.
- All exterior panels in Stainless Steel with Scotch Brite finishing.
- AISI 304 stainless steel worktop, 2mm thick.
- Model has right-angled side edges to allow flush fitting joints between units, eliminating gaps and possible dirt traps.
- Q Mark model delivered with nozzles for G30-50 mbar.